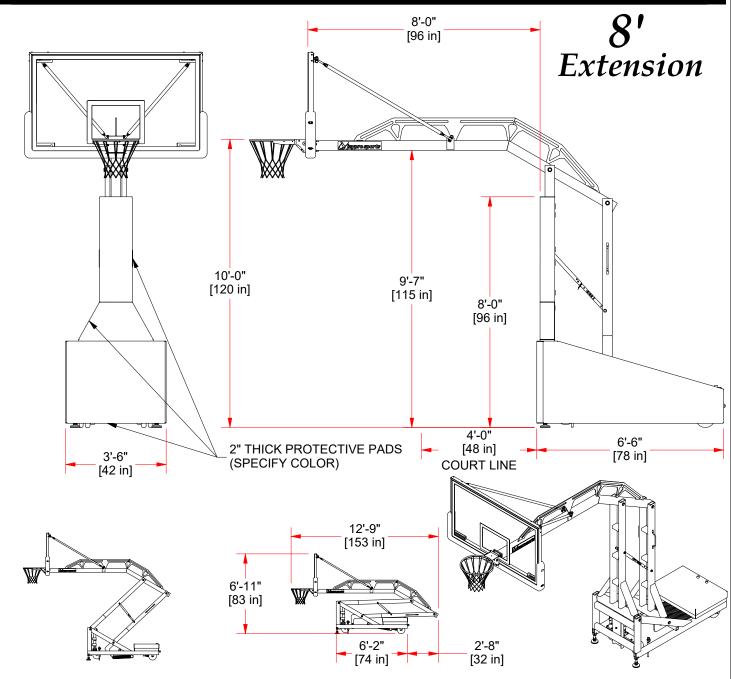

# JAYPRO ADJUSTABLE / PORTABLE BACKSTOP SYSTEM

FACE OF BANK TO PAD SETBACK: @  $10' \sim 96''$  @  $9' \sim 55''$  @  $8' \sim 40''$ 

# **BACKSTOP SHOWN FOLDED IN** TRANSPORT / STORAGE POSITION

# **BACKSTOP SHOWN IN PLAYING** POSITION, WITHOUT PADS

# Specificatoins:

- · Ballast Weight: 1000 lbs
- · Backboard Size: 42" X 72" Glass
- ·Goal Type: GBA-642 · Edge Pad: MBBP-6
- · Wheels: 8" Diameter, 2" Thick, non-marking

#### Features:

- · Front foot leveling.
- · Easy one-person setup & height adjustment.
- · Pin-stop adjustments at 6" increments between
- 8' & 10' for alternate playing heights.
- · Rear anchor kit OPTIONAL.

# PBEL96

PORTABLE BACKSTOP WITH 96" EXTENSION

© COPYRIGHT 2021 JAYPRO SPORTS, LLC. ALL RIGHTS RESERVED THIS PRINT IS THE PROPERTY OF JAYPRO SPORTS, LLC. AND MAY NOT BE REPRODUCED WITHOUT WRITTEN PERMISSION